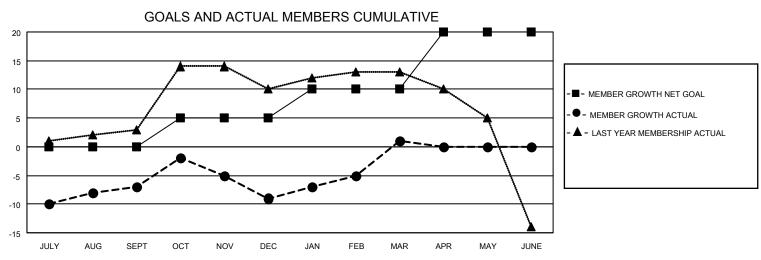

## MONTHLY MEMBERSHIP PROGRESS REPORT

LOCATION OREGON District 36 R Results as of: 3/31/2023

| Clubs RESULTS FOR 2022-2023 |   |   |   | Members RESULTS FOR 2022-2023 |    |    |    |
|-----------------------------|---|---|---|-------------------------------|----|----|----|
|                             |   |   |   |                               |    |    |    |
| JULY/AUG/SEPT               | 0 | 0 | 0 | JULY/AUG/SEPT                 | 0  | 23 | 28 |
| OCT/NOV/DEC                 | 0 | 0 | 0 | OCT/NOV/DEC                   | 5  | 30 | 30 |
| JAN/FEB/MAR                 | 1 | 0 | 0 | JAN/FEB/MAR                   | 5  | 27 | 15 |
| APR/MAY/JUNE                | 1 | 0 | 0 | APR/MAY/JUNE                  | 10 | 0  | 0  |